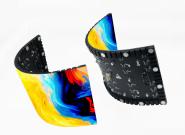

## — Flexible LED Screen ——

### **《The pioneer in the flexible module industry》**

#### **Design extended applications**

- ➤ Inner arc screen ➤ outer arc screen ➤ Cylinder screen
- Outdoor waterproof Cylinder screen

#### Pixel Pitch (mm)

320\*160mm (1.25/1.538/1.667/1.86/2/2.5/3.076)

240\*120mm (0.93/1.25/1.875/2/2.5/3)

250\*100mm (1.5625) 320x160mm (Outdoor P2.5/P3.076/P4/P8)

- ★ 8 times technology upgrades, 8 years of market experience
- ★ Ultra-thin, 8.5mm thickness
- **★** Maximum 120° bending, 10,000 bending tests
- ★ MOB craft P0.93 flexible module, using MIP encapuslated lamps + soft module PCB design, the first in the industry
- **★** Outdoor flexible module waterproof grade reaches IP66
- ★ Support soft/hard module connection, large/small module with modeling
- **★** Supports customization of random pixel pitch and size