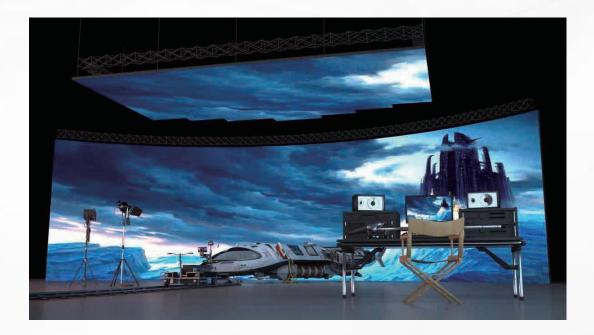

## — XR Immersive LED Display —

#### **Product Features**

- ➤ Ultra high resolution ➤ 1200 nits ➤ 16 Bit / 14 Bit ➤ 7680Hz
- Energy saving and environmental protectionPixel Pitch(mm)

1.86/2.6/2.976/3.91/4.81

- **★** High brightness, high contrast ratio
- **★** Ultra high refresh rate
- **★** High grayscale
- **★** Energy saving and environmental protection