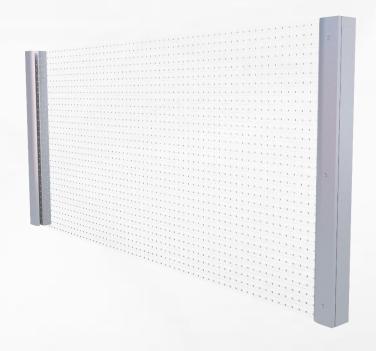

## — Flexible LED Screen ——

### **《The pioneer in the flexible module industry》**

#### **Design extended applications**

- ➤ Inner arc screen ➤ outer arc screen ➤ Cylinder screen
- Outdoor waterproof Cylinder screen

#### Pixel Pitch (mm)

320\*160mm (1.25/1.538/1.667/1.86/2/2.5/3.076)

240\*120mm (0.93/1.25/1.875/2/2.5/3)

250\*100mm (1.5625) 320x160mm (Outdoor P2.5/P3.076/P4/P8)

- ★ 8 times technology upgrades, 8 years of market experience
- ★ Ultra-thin, 8.5mm thickness
- **★** Maximum 120° bending, 10,000 bending tests
- ★ MOB craft P0.93 flexible module, using MIP encapuslated lamps + soft module PCB design, the first in the industry
- **★** Outdoor flexible module waterproof grade reaches IP66
- ★ Support soft/hard module connection, large/small module with modeling
- **★** Supports customization of random pixel pitch and size