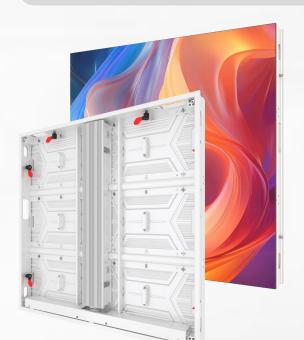

## — LED Display Module Series —

#### **Product Features**

➤ High refresh ➤ High brightnessss ➤ High grayscale

Energy saving and environmental protection

#### Pixel Pitch(mm)

Single color: P4.75/P5 SMD (Red)

P10 DIP & SMD (Red/Green/Blue/White/Yellow)

Normal Indoor: 1.25/1.538/1.86/2/2.5/3/3.076/4/5

Normal Outdoor: 2/2.5/3/3.076/4/5/6/8/10

Flexible Indoor: 1.25/1.538/1.86/2/2.5/3.076/4