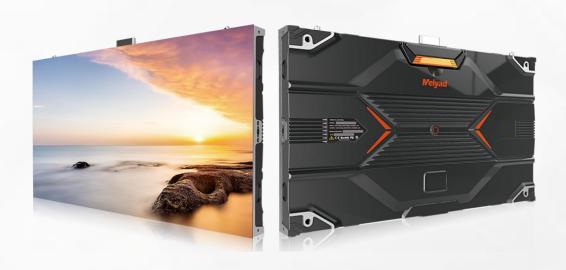

## — Fine Pitch LED Screen —

#### **Product Features**

- ➢ Back wireless design ➢ 16Bit Gray Scale ➢ Ultra Slim
- Support power supply & control system double backup

#### Pixel Pitch(mm)

608\*342 cabinet size (1.267/1.461/1.583/1.9)

600\*337.5 cabinet size (0.9375/1.25/1.5625/1.875)

640\*480 cabinet size (1.25/1.538/1.86/2/2.5)

- ★ Widely used in command centers, big data centers, public inspection and other application scenarios
- **★** High gray scale, high contrast, bright colors
- ★ Support power supply & control system double backup
- **★** Back wireless design
- **★** Three sizes to meet a variety of field needs