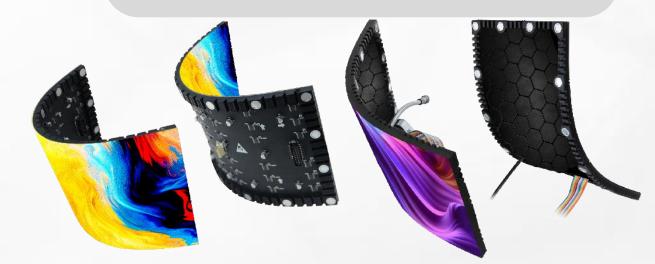

## — Flexible LED Screen ——

### **《The pioneer in the flexible module industry》**

#### **Design extended applications**

- ➤ Inner arc screen ➤ outer arc screen ➤ Cylinder screen
- Outdoor waterproof Cylinder screen

#### Pixel Pitch (mm)

320\*160mm (1.25/1.538/1.667/1.86/2/2.5/3.076)

240\*120mm (0.93/1.25/1.875/2/2.5/3)

250\*100mm (1.5625) 320x160mm (Outdoor P2.5/P3.076/P4/P8)

- ★ 8 times technology upgrades, 8 years of market experience
- ★ Ultra-thin, 8.5mm thickness
- **★** Maximum 120° bending, 10,000 bending tests
- ★ MOB craft P0.93 flexible module, using MIP encapuslated lamps + soft module PCB design, the first in the industry
- **★** Outdoor flexible module waterproof grade reaches IP66
- ★ Support soft/hard module connection, large/small module with modeling
- **★** Supports customization of random pixel pitch and size