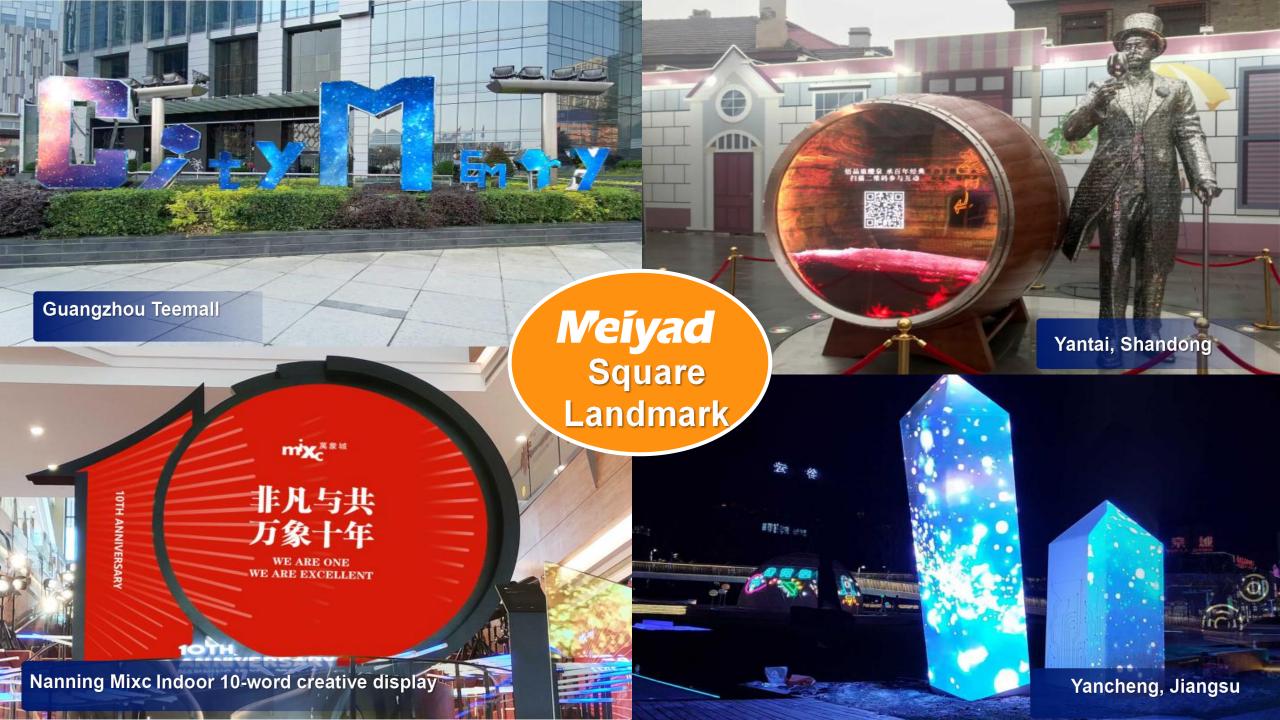

## **Creative Shaped Screen**

#### **Design extended applications**

Donut screen

- Ribbon screen
- Treasure bowl screen
- Dome screen
- Art sculpture screen
- Outdoor circular screen >

- Lintel screen
- Speaker screen
- Special-shaped canopy screen >
- **CAVE Immersive screen**

- Spherical screen
- Outdoor spherical screen
- Indoor spherical screen
- **Hemispherical screen**
- **XR Immersive screen**

- ★ 100% private customization, to create exclusive customized solutions
- **★** Highlight individuality culture achievements city landmark
- ★ Gather vast popularity and win unlimited business opportunities
- **★** Supports customization of random pixel pitch and size