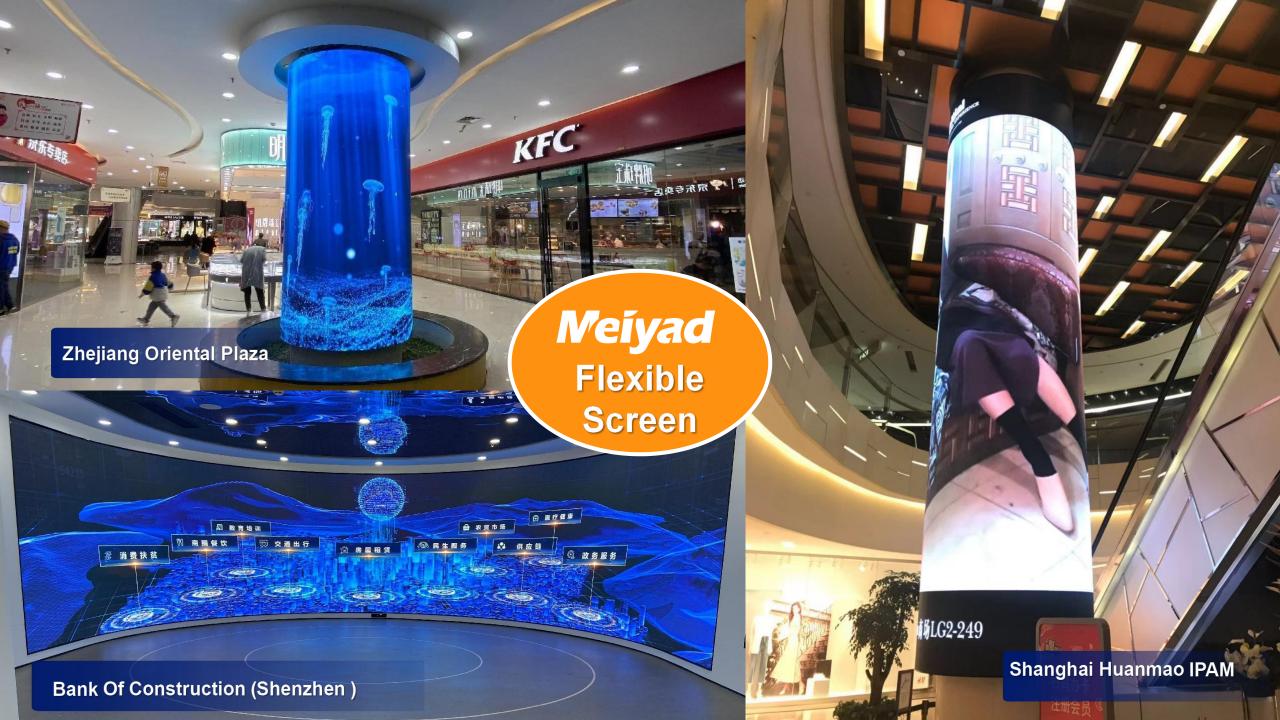

## — Flexible LED Screen ——

### **《The pioneer in the flexible module industry》**

#### **Design extended applications**

- ➤ Inner arc screen ➤ outer arc screen ➤ Cylinder screen
- Outdoor waterproof Cylinder screen

#### Pixel Pitch (mm)

320\*160mm (1.25/1.538/1.667/1.86/2/2.5/3.076)

240\*120mm (0.93/1.25/1.875/2/2.5/3)

250\*100mm (1.5625) 320x160mm (Outdoor P2.5/P3.076/P4/P8)

- ★ 8 times technology upgrades, 8 years of market experience
- ★ Ultra-thin, 8.5mm thickness
- **★** Maximum 120° bending, 10,000 bending tests
- ★ MOB craft P0.93 flexible module, using MIP encapuslated lamps + soft module PCB design, the first in the industry
- **★** Outdoor flexible module waterproof grade reaches IP66
- ★ Support soft/hard module connection, large/small module with modeling
- **★** Supports customization of random pixel pitch and size