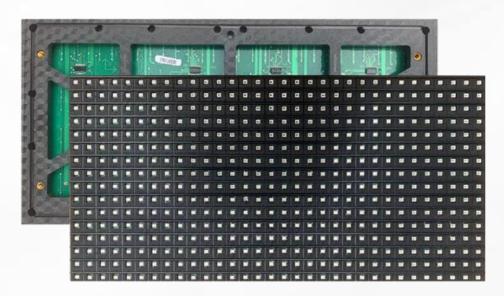

## — LED Display Module Series —

#### **Product Features**

➤ High refresh ➤ High brightnessss ➤ High grayscale

Energy saving and environmental protection

#### Pixel Pitch(mm)

Single color: P4.75/P5 SMD (Red)

P10 DIP & SMD (Red/Green/Blue/White/Yellow)

Normal Indoor: 1.25/1.538/1.86/2/2.5/3/3.076/4/5

Normal Outdoor: 2/2.5/3/3.076/4/5/6/8/10

Flexible Indoor: 1.25/1.538/1.86/2/2.5/3.076/4