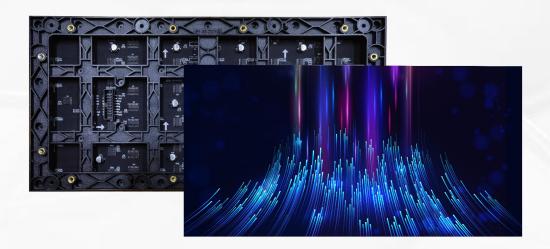

## **Meiyad Product Series**—

INDOOR FLEXIBLE LED DISPLAY

OUTDOOR FLEXIBLE LED DISPLAY

FINE PITCH LED DISPLAY 608 \* 342mm SERIES

FINE PITCH LED DISPLAY 600 \* 337.5 mmSERIES

LED DISPLAY

OUTDOOR FIXED INSTALLATION LED DISPLAY

RENTAL LED DISPLAY

TRANSPARENT LED DISPLAY

INDOOR FIXED INSTALLATION

CUSTOMIZED CREATIVE LED DISPLAY

XR VIRTUAL STUDIO LED DISPLAY

FULL COLOR LED DISPLAY MODULE SERIES

SINGLE COLOR LED DISPLAY MODULE SERIES