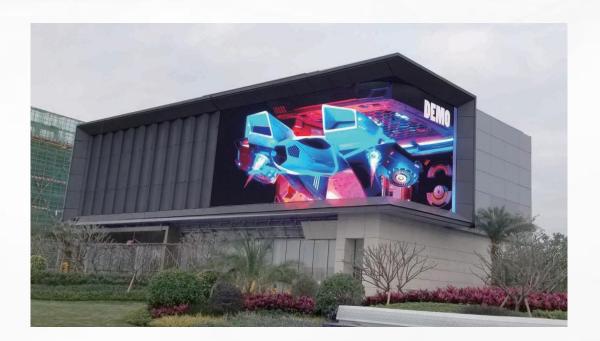

## Outdoor Fixed LED Screen ——

#### **Product Features**

- ➤ High brightness
  ➤ IP65
  ➤ Anti-UV
- Energy saving and environmental protection

#### Pixel Pitch(mm)

2/2.5/3/3.076/4/5/6/6.67/8/10/16

- **★** High brightness, high contrast
- **★ IP65 dustproof and waterproof**
- ★ Anti-uv, avoid mask thermal expansion cold shrinkage warping edge
- ★ Energy saving and environmental protection, cabinets size can be customized