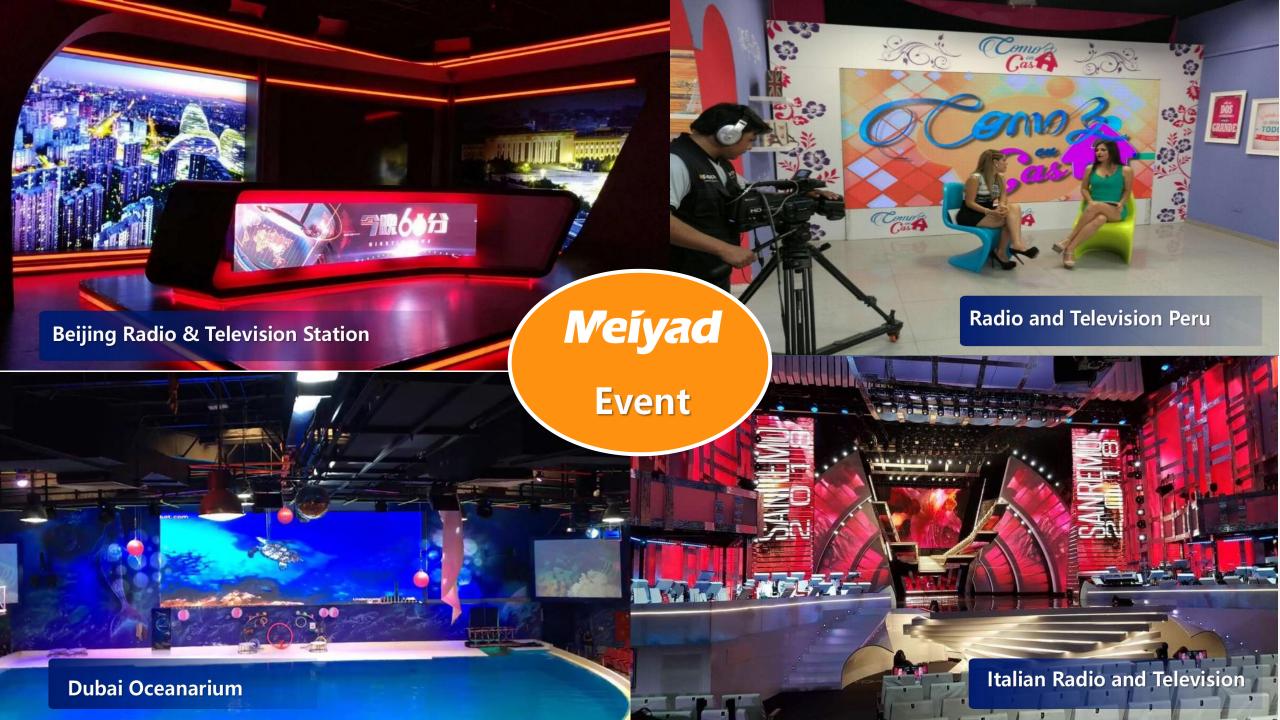

creen

Film screen
Holographic screen

Pixel Pitch(mm)

Mesh Transparent: 2.6-5.2/2.84-5.62/3.91-7.81/7.8-7.8/10.4-10.4

Glass/Film screen: 4/4-8/5/6/8/10/16/20/20-40

E CAMES PROPERTY OF THE PROPER

**★** 100% private customization, create exclusive customized solutions

**★** Supports customization of random pixel pitch and size

Holographic screen: 3.9/3.9-7.8/6.25/10.4



## — LED Display Module Series —



#### **Product Features**

➤ High refresh ➤ High brightnessss ➤ High grayscale

Energy saving and environmental protection

#### Pixel Pitch(mm)

Single color: P4.75/P5 SMD (Red)

P10 DIP & SMD (Red/Green/Blue/White/Yellow)

Normal Indoor: 1.25/1.538/1.86/2/2.5/3/3.076/4/5

Normal Outdoor: 2/2.5/3/3.076/4/5/6/8/10

Flexible Indoor: 1.25/1.538/1.86/2/2.5/3.076/4

























## **Make You Dreams Come True!**



Shenzhen Headquarters
Shenzhen Meiyad Optoelectronics Co.,Ltd.
Hubei Production Base
Damei Technology (Hubei) Co., Ltd.
GuangXi Production Base
Guangxi Lipu Meiyad Optoelectronics Co., Ltd.
Sichuan Production Base
Panzhihua Meisite Optoelectronics Technology Co., Ltd.

Shenzhen Add: No.9 building Nangang third industrial park, tangtou village, Shiyan town, Bao'an district, Shenzhen, China

Hubei Add: Daye Electronic Information Industrial Park, Development Zone, Huangshi City, Hubei Province

Guangxi Add: Jinjiping Industrial Park, Xinping Town, Lipu County, Guilin City, Guangxi Province

Sichuan Add: No. 68, Ganlanpingyuan North Road, Nanshan Circular Economy Development

Zone, Renhe District, Panzhihua City, Sichuan

Phone: 400-888-7260 E-mail: sa