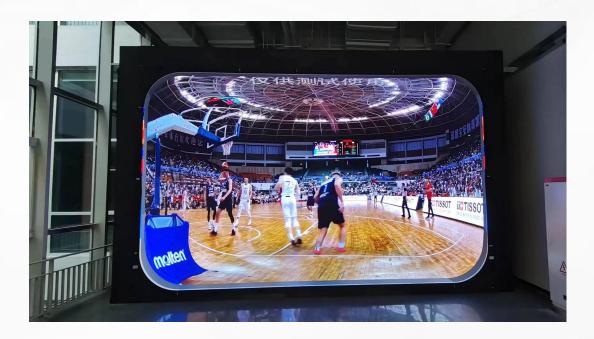

## — Fine Pitch LED Screen —

#### **Product Features**

- ➢ Back wireless design ➢ 16Bit Gray Scale ➢ Ultra Slim
- Support power supply & control system double backup

#### Pixel Pitch(mm)

608\*342 cabinet size (1.267/1.461/1.583/1.9)

600\*337.5 cabinet size (0.9375/1.25/1.5625/1.875)

640\*480 cabinet size (1.25/1.538/1.86/2/2.5)

- ★ Widely used in command centers, big data centers, public inspection and other application scenarios
- **★** High gray scale, high contrast, bright colors
- ★ Support power supply & control system double backup
- **★** Back wireless design
- **★** Three sizes to meet a variety of field needs