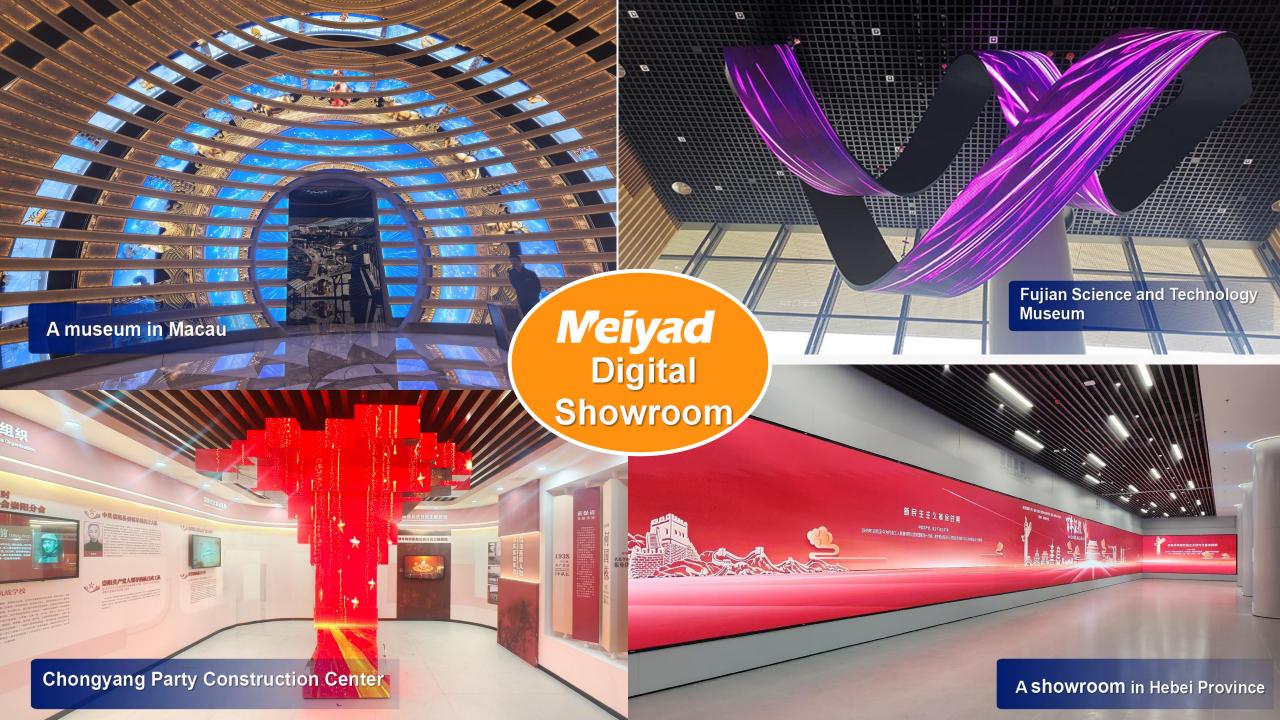

### - CUSTOMIZED CREATIVE LED DISPLAY ----

Produce high-end flexible led screen, customized led screen and standard indoor & outdoor led screen, can check brochure for more details.

## **Creative Shaped Screen**

#### **Design extended applications**

Donut screen

- Ribbon screen
- Treasure bowl screen
- Dome screen
- Art sculpture screen
- Outdoor circular screen >

- Lintel screen
- Speaker screen
- Special-shaped canopy screen >
- **CAVE Immersive screen**

- Spherical screen
- Outdoor spherical screen
- Indoor spherical screen
- **Hemispherical screen**
- **XR Immersive screen**

- ★ 100% private customization, to create exclusive customized solutions
- **★** Highlight individuality culture achievements city landmark
- ★ Gather vast popularity and win unlimited business opportunities
- **★** Supports customization of random pixel pitch and size