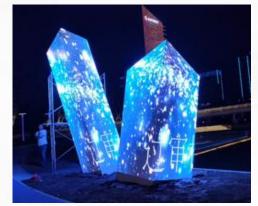

## **Creative Shaped Screen**

#### **Design extended applications**

Donut screen

- Ribbon screen
- Treasure bowl screen
- Dome screen
- Art sculpture screen
- Outdoor circular screen >

- Lintel screen
- Speaker screen
- Special-shaped canopy screen >
- **CAVE Immersive screen**

- Spherical screen
- Outdoor spherical screen
- Indoor spherical screen
- **Hemispherical screen**
- **XR Immersive screen**

- ★ 100% private customization, to create exclusive customized solutions
- **★** Highlight individuality culture achievements city landmark
- ★ Gather vast popularity and win unlimited business opportunities
- **★** Supports customization of random pixel pitch and size