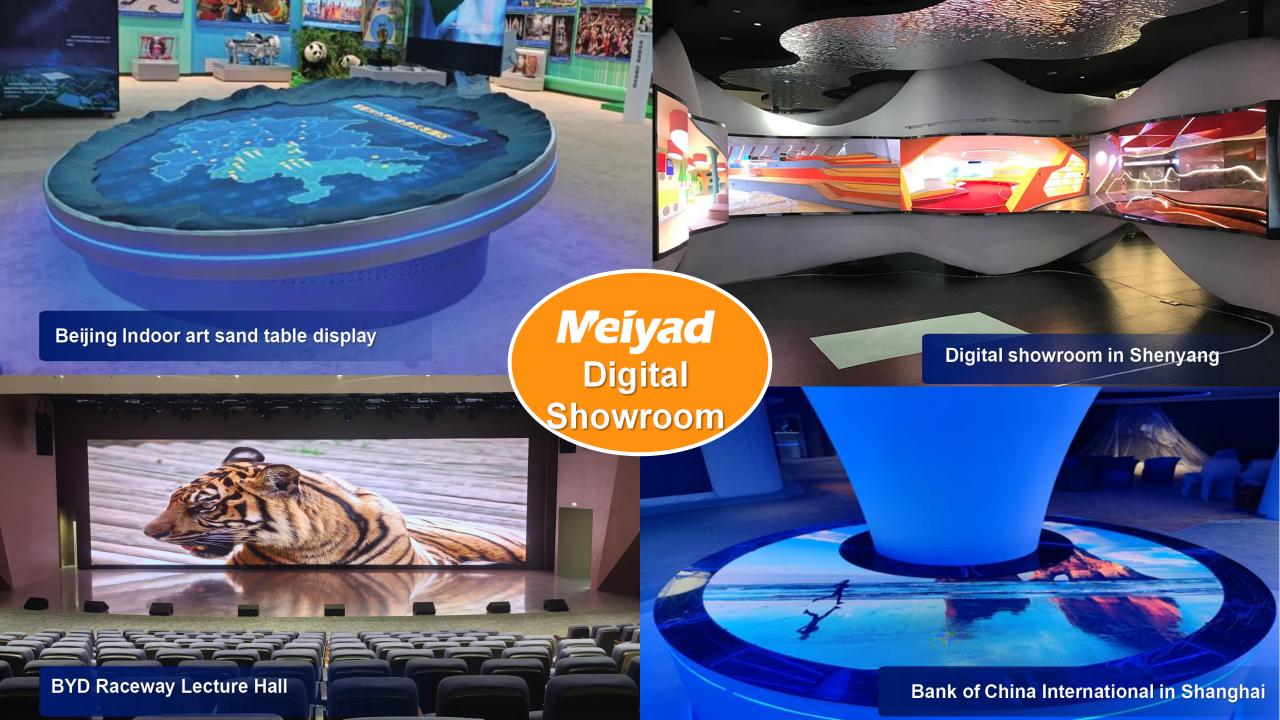

### - CUSTOMIZED CREATIVE LED DISPLAY ----

Produce high-end flexible led screen, customized led screen and standard indoor & outdoor led screen, can check brochure for more details.

## **Creative Shaped Screen**

#### **Design extended applications**

Donut screen

- Ribbon screen
- Treasure bowl screen
- Dome screen
- Art sculpture screen
- Outdoor circular screen >

- Lintel screen
- Speaker screen
- Special-shaped canopy screen >
- **CAVE Immersive screen**

- Spherical screen
- Outdoor spherical screen
- Indoor spherical screen
- **Hemispherical screen**
- **XR Immersive screen**

- ★ 100% private customization, to create exclusive customized solutions
- **★** Highlight individuality culture achievements city landmark
- ★ Gather vast popularity and win unlimited business opportunities
- **★** Supports customization of random pixel pitch and size