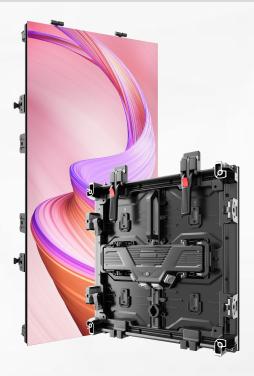

## — COB LED Screen ——

#### **Product Features**

- ➤ Back wireless design ➤ 22Bit+Gray Scale ➤ Ultra Slim
- Support power supply & control system double backup

#### Pixel Pitch(mm)

600\*337.5 cabinet (0.9375/1.25/1.5625/1.875)

Module size 150\*168.75mm

- ★ Widely used in command centers, big data centers, public prosecutors and other application scenarios
- ★ High grayscale 22BIT+, HDR high dynamic image quality, bright colors
- ★ The color consistency is good and the contrast ratio reaches 10000:1.
- ★ Support power supply&control system double backup
- ★ Panel hardness 4H, waterproof, dustproof, and anti-bump Power supply, receiving card are combined into HUB board.