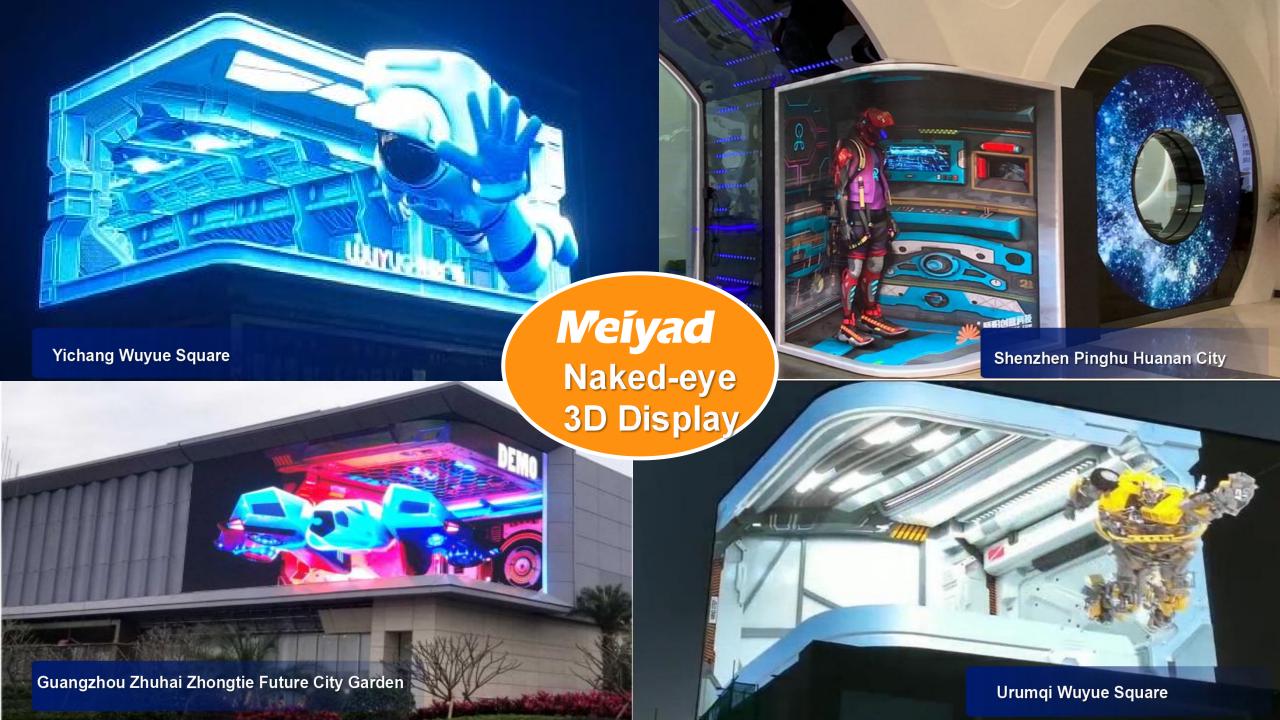

## — CAVE-R Immersive LED Screen —

#### **Product Features**

> 8K ultra high definition> Floor screen> Immersive > 3D/2D

#### **Pixel Pitch(mm)**

P1.579-8.1m(diameter), P1.579-6m(diameter)

Other size and pixel pitch can be customized

- ★ Used widely in virtual teaching, live sports event broadcasting, cultural and tourism interaction, virtual shooting, etc.
- **★** Ultra high definition
- **★** The floor screen can be stand and dance
- **★** Supports 3D/2D mode switching
- **★ Super strong immersive sense**