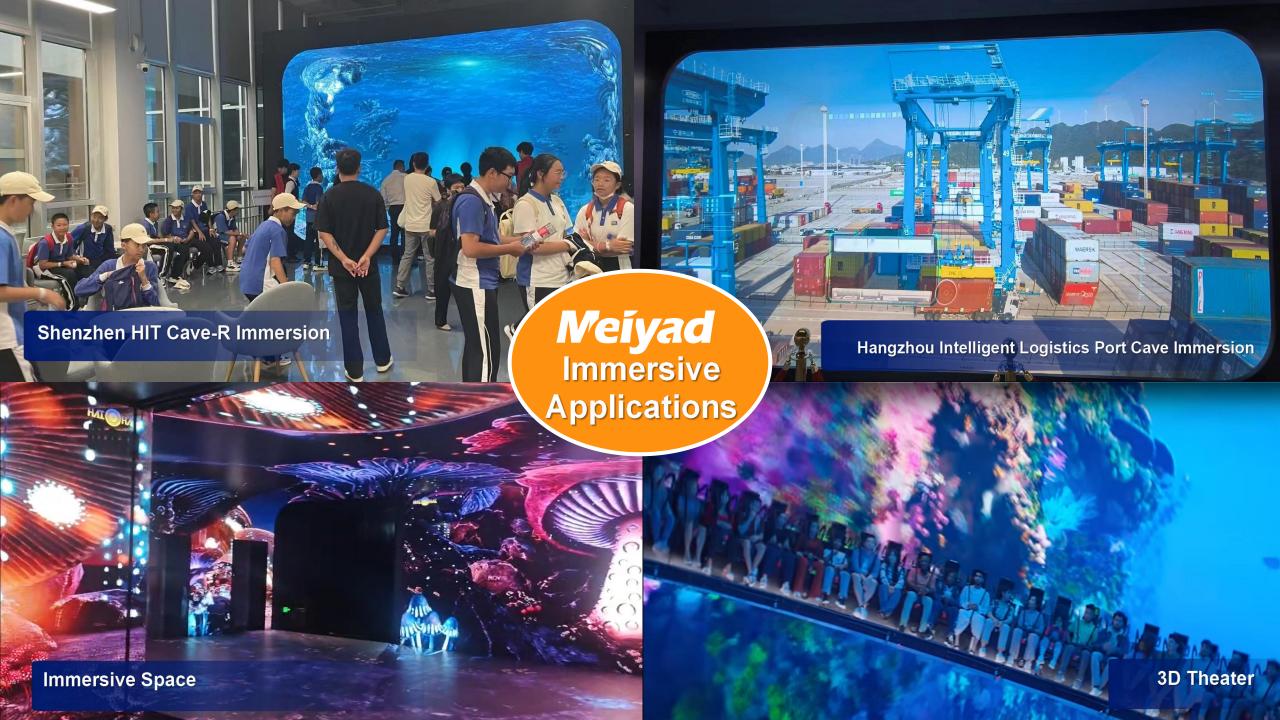

## — CAVE-R Immersive LED Screen —

#### **Product Features**

> 8K ultra high definition> Floor screen> Immersive > 3D/2D

#### **Pixel Pitch(mm)**

P1.579-8.1m(diameter), P1.579-6m(diameter)

Other size and pixel pitch can be customized

- ★ Used widely in virtual teaching, live sports event broadcasting, cultural and tourism interaction, virtual shooting, etc.
- **★** Ultra high definition
- **★** The floor screen can be stand and dance
- **★** Supports 3D/2D mode switching
- **★ Super strong immersive sense**