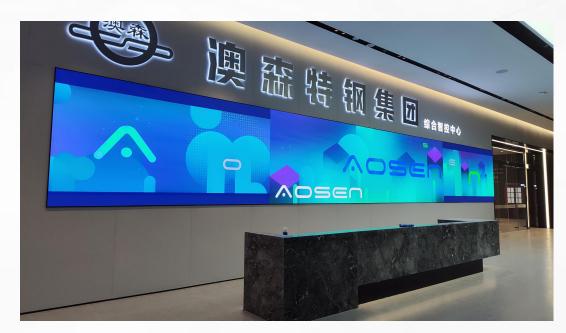

## — Fine Pitch LED Screen —

#### **Product Features**

- ➢ Back wireless design ➢ 16Bit Gray Scale ➢ Ultra Slim
- Support power supply & control system double backup

#### Pixel Pitch(mm)

608\*342 cabinet size (1.267/1.461/1.583/1.9)

600\*337.5 cabinet size (0.9375/1.25/1.5625/1.875)

640\*480 cabinet size (1.25/1.538/1.86/2/2.5)

- ★ Widely used in command centers, big data centers, public inspection and other application scenarios
- **★** High gray scale, high contrast, bright colors
- ★ Support power supply & control system double backup
- **★** Back wireless design
- **★** Three sizes to meet a variety of field needs