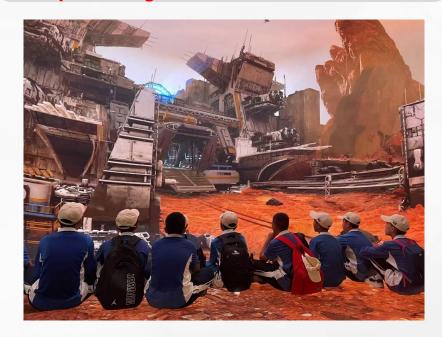

## — CAVE-R Immersive LED Screen —

#### **Product Features**

> 8K ultra high definition> Floor screen> Immersive > 3D/2D

#### **Pixel Pitch(mm)**

P1.579-8.1m(diameter), P1.579-6m(diameter)

Other size and pixel pitch can be customized

- ★ Used widely in virtual teaching, live sports event broadcasting, cultural and tourism interaction, virtual shooting, etc.
- **★** Ultra high definition
- **★** The floor screen can be stand and dance
- **★** Supports 3D/2D mode switching
- **★ Super strong immersive sense**